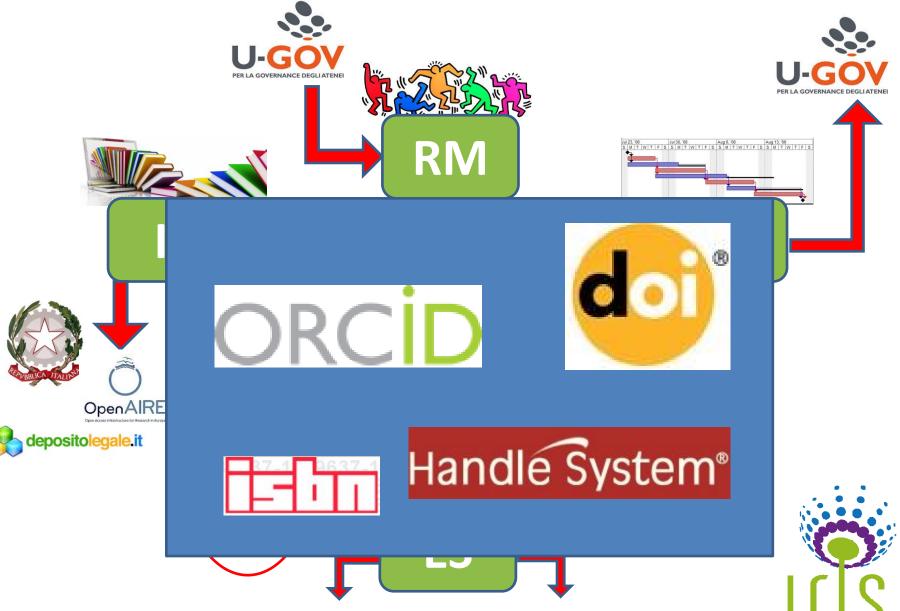

#### • Solutions:

- Integration of systems (webservices)
- interoperability standards
   (shared ontologies, agreed
   protocols and formats,
   unique and persistent
   identifiers for entities)

# **CERIF** data model - ontology

- Entities and attributes
- Relations, semantics,
   time validity
- Resources, activities, output
- Outcomes, impact
- Metrics

#### Protocols and metadata formats

- OAI-PMH
- JSON
- Linked Open Data
- •
- Dublin Core
- MARC
- MODS
- METS
- •

# Unique and persistent identifiers

 Publications: DOIs, handles, ISBNs (mEDRA, CrossRef, CNRI)

- Data sets: DOIs, handles (Datacite)
- Projects: FundRef
- Researchers: ORCID

- A robust, persistent, discoverable, reusable record in a Research Information Management Systems requires an e-infrastructure made by interoperability standards:
  - Shared ontologies
  - Agreed protocols and formats
  - Unique and persistent identifiers for entities