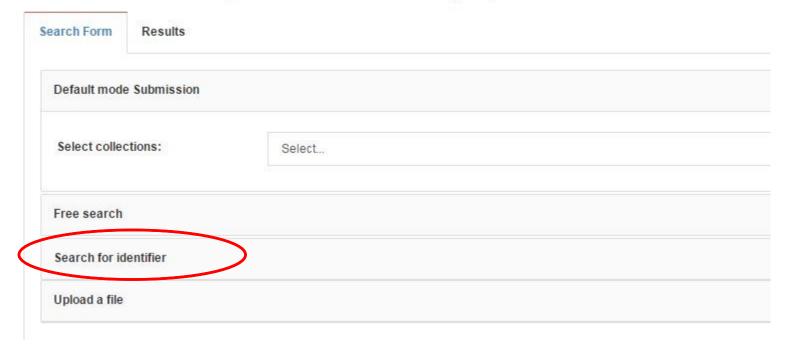

#### Cineca IRIS use cases: import by ID

#### New submission: get data from bibliographic external service

## Cineca IRIS use cases: import by ID

Fill in publication identifiers (DOI is preferable) and then press "Search". A list of all matching publications will be shown to you to seli-SCOPUSID: SCOPUS e.g. 2-s2.0-0000000117 DOI (Digital Object Identifier): SCOPUS Pub Med From e.g. 10.1021/ac0354342 PubMed ID: Publ Med e.g. 20524090 arXiv ID: e.g. arXiv:1302.1497