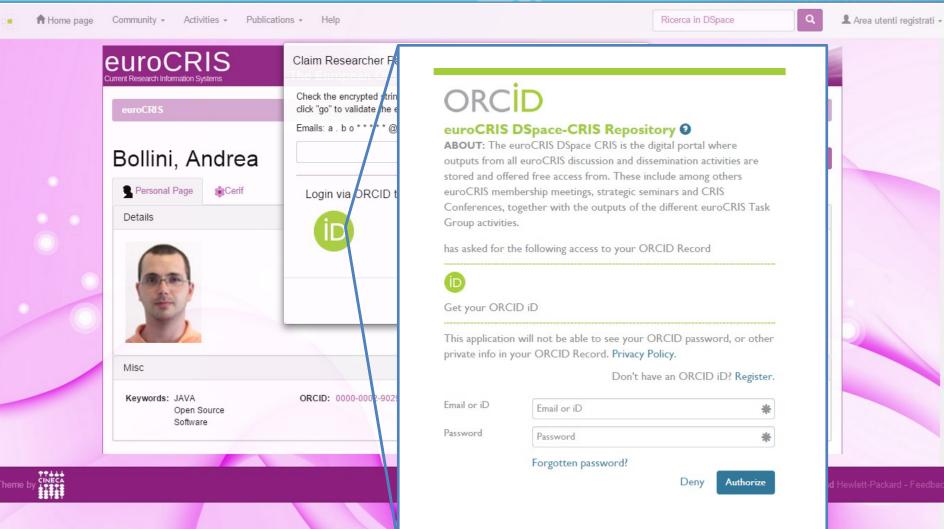

#### Cineca IRIS use cases: ORCID

#### Cineca IRIS use cases: ORCID auth

heme by CINEC

DSpace Software Copyright 2002-2005 MIT and Hewlett-Packard - Feedbac