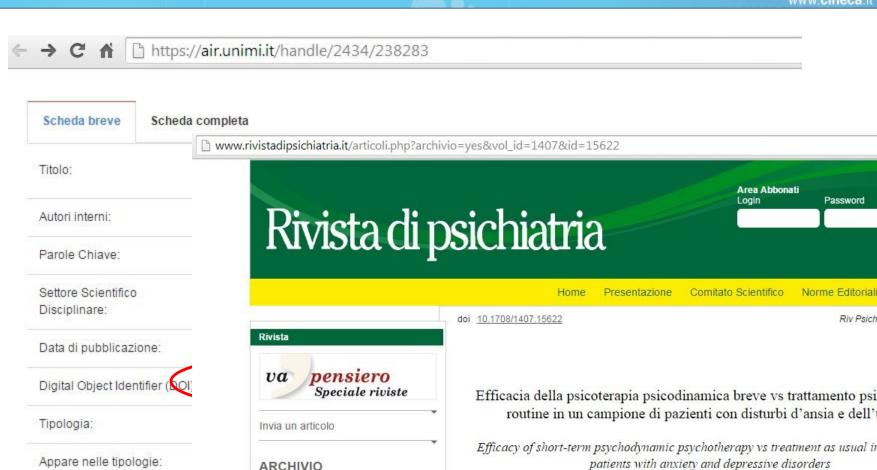

#### Cineca IRIS use cases: DOI resolution

Numeri usciti:

Ricerca per titolo

Ricerca per autore

CERCA UN ARTICOLO @

Efficacia della psicoterapia psicodinamica breve vs trattamento psic routine in un campione di pazienti con disturbi d'ansia e dell'u

Efficacy of short-term psychodynamic psychotherapy vs treatment as usual in patients with anxiety and depressive disorders

CINZIA BRESSI, EMANUELA PAOLA NOCITO, ERIKA ALESSANDRA MILANESE, SILVIA FRONZA, PAOLO DELLA VALENTINA, LAURA CASTAGNA, MATTEO PORCELLA MAURA BRUZZESE, LUCIA ROBERTA BARATTA, ELEONORA MINACAPELLI, ELISABETTA DIPASQUALE, GIULIA ALESSANDRA CAPRA E-mail: cinzia.bressi@unimi.it

Dipartimento di Fisiopatologia Medico-Chirurgica e dei Trapianti, Università di Milano UO di Psichiatria, Fondazione IRCCS Ca' Granda Ospedale Maggiore Policlinico, Università di Milano

RIASSUNTO. Scopo. Il nostro studio si propone di valutare l'efficacia clinica della psicoterapia psicodinamica breve (STPP psichiatrico di routine (TAU) per i disturbi d'ansia e dell'umore. Metodi. Sono stati consecutivamente reclutati, presso il