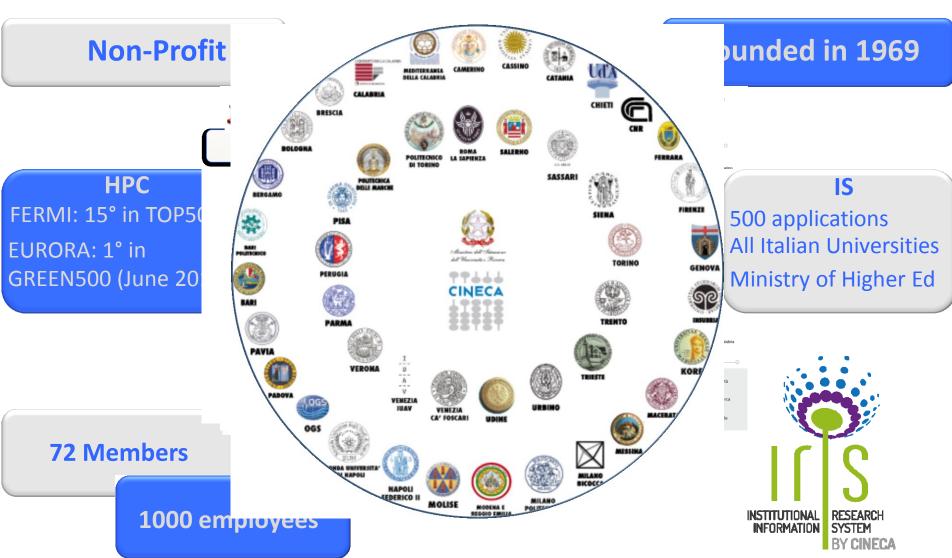

Milano, 21/11/2014

# Persistent Identifiers as E-Infrastructures for Research Information Occupant 1010001011101001001011101 Management

Susanna Mornati

**IDF Outreach Meeting** 



- Cineca
- RIM ecosystem
- RIM data: problems and solutions
- Ontologies, protocols, formats, identifiers
- IRIS: Cineca RIMS
- Use cases for identifiers in RIMS
- Conclusions

#### Cineca: the Consortium





# The ecosystem of Research Information Management





- RIMS (Research Information Management Systems) deal with metadata about research entities (resources, activities, output, outcomes)
- RIMS allow collection, management, preservation discovery, awareness, visibility, reuse, measurement, citation, dissemination, impact ...
- RIMS are linked ecosystems: they implement interoperability through open standards, open technologies, persistent IDs

## RIM data: problems & solutions



#### • Problems:

- Dispersion
- Heterogeneous resources

#### • Solutions:

- Integration of systems (webservices)
- interoperability standards
   (shared ontologies, agreed
   protocols and formats,
   unique and persistent
   identifiers for entities)



# **CERIF** data model - ontology







- Entities