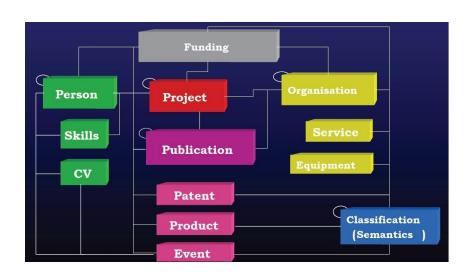

# The ecosystem of Research Information Management

- RIMS (Research Information Management Systems) deal with metadata about research entities (resources, activities, output, outcomes)
- RIMS allow collection, management, preservation discovery, awareness, visibility, reuse, measurement, citation, dissemination, impact ...
- RIMS are linked ecosystems: they implement interoperability through open standards, open technologies, persistent IDs

# **CERIF** data model - ontology

- Entities and attributes
- Relations, semantics,
   time validity
- Resources, activities, output
- Outcomes, impact
- Metrics