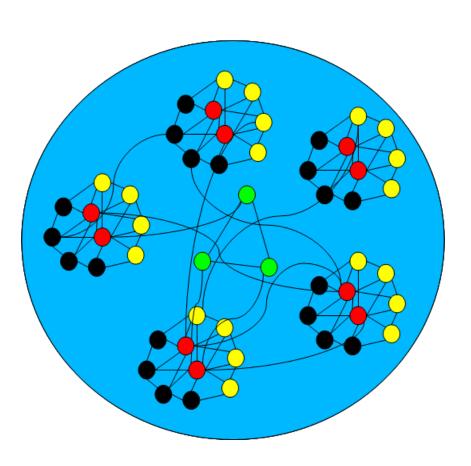

# The ecosystem of Research Information Management

- RIMS (Research Information Management Systems) deal with metadata about research entities (resources, activities, output, outcomes)
- RIMS allow collection, management, preservation discovery, awareness, visibility, reuse, measurement, citation, dissemination, impact ...
- RIMS are linked ecosystems: they implement interoperability through open standards, open technologies, persistent IDs

# **CERIF** data model - ontology

- Entities and attributes
- Relations, semantics,
   time validity
- Resources, activities, output
- Outcomes, impact
- Metrics